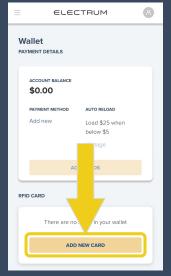

## **Add Your RFID**

Go to your wallet

Add New RFID Card

## Add Funds to Your Wallet

- 1 Login to your account at central.electrumcharging.com.
- Add funds to your wallet with a credit card.
- Enable auto-reload streamlining payments for repeat usage.