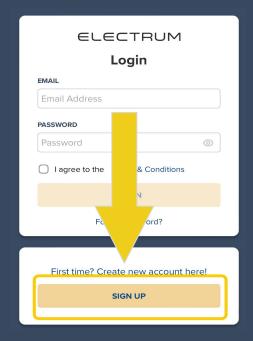

## Create An Account

Visit central.electrumcharging.com.

## Step 2: Register Your RFID Fob

- 1 Create an account at <u>central.electrumcharging.com</u>.
- 2 Then <u>complete this form to</u> register your fob to your charger.
- 3 Add your RFID fob # to your account.
- Follow these next steps to add funds to your wallet.