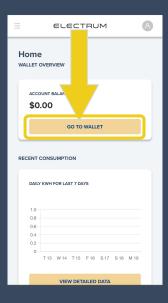

charging.com.



## Register Your RFID



#### **RFID Fob Registration**

Congratulations on your new charging station!

Please fill out the form below to register your RFID fob, this will enable our support staff to remotely pair the fob with with your EV charging station. Then, you'll be able to Tap and Charge.

Allow 1-2 business days for the fob to be paired to your charger.

Once activated, plug the connector into your car, then hold your RFID up to the front of the charging station and listen for the beep, this will begin your charging session.

If you need assistance in this process, contact: support@electrumcharging.com.

Sign in to Google to save your progress. Learn more

\* Indicates required question



First Name \*

## **Add Your RFID**

Go to your wallet

Add New RFID Card





## Add Funds to Your Wallet

- 1 Login to your account at central.electrumcharging.com.
- Add funds to your wallet with a credit card.
- Enable auto-reload streamlining payments for repeat usage.

# Start Using Your Charger

- 1 Plug in your EV.
- Hold your RFID fob up to your station until you hear a beep.

Monitor usage and billing on the <u>Electrum</u> <u>Cloud Platform</u>.

To Start Over Click Here

# Need Assistance?

## **Contact Support**

**Email:** 

support@electrumcharging.com

Phone:

1-866-898-EVSE (3873)

**Support Hours** 

Mon-Fri: 0800-1630

**Electrum Charging Solutions Inc.** 

104 – 17741 65A Ave. Surrey, BC 1-866-898-FVSF